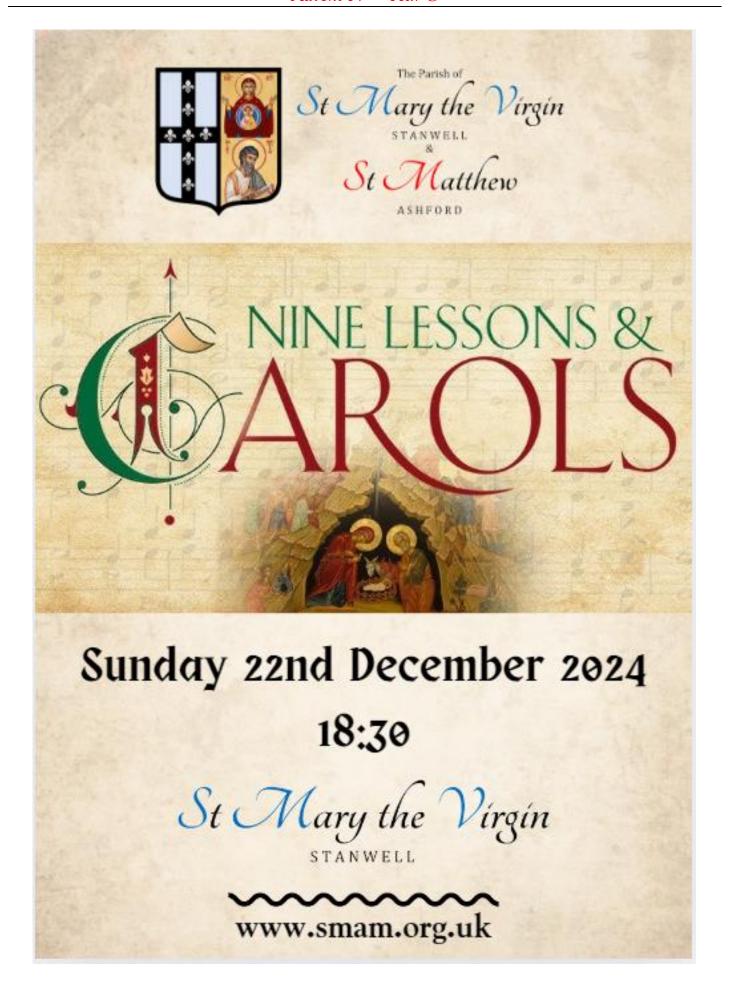

# Christmas Services

| Date                            | Service                                | Time  | Church       |
|---------------------------------|----------------------------------------|-------|--------------|
| Advent Sunday<br>1st Dec. 2024  | Advent Carol Service                   | 18:30 | St Matthew's |
| Advent IV<br>22nd Dec. 2024     | Festival of<br>Nine Lessons and Carols | 16:00 | St George's  |
|                                 | Festival of<br>Nine Lessons and Carols | 18:30 | St Mary's    |
| Christmas Eve                   |                                        |       |              |
| 24th Dec. 2024                  | Family Crib Service                    | 14:00 | St Mary's    |
|                                 | Family Crib Service                    | 16:00 | St Matthew's |
|                                 | First Mass of Christmas                | 20:00 | St Mary's    |
|                                 | First Mass of Christmas                | 22:00 | St George's  |
|                                 | Midnight Mass                          | 23:30 | St Matthew's |
| Christmas Day<br>25th Dec. 2024 | Family Mass                            | 09:30 | St Matthew's |
|                                 | Family Mass                            | 10:00 | St George's  |
|                                 | Family Mass                            | 11:00 | St Mary's    |