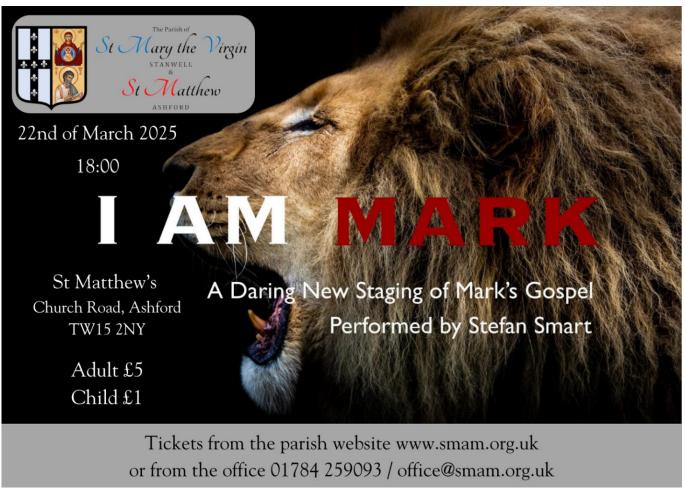

# Special Performance of the Gospel of Mark

Click on the poster for Tickets

# Now is the time to get your tickets before we open up to other Churches in the Area.

Why not buy a ticket for a friend and bring them with you.

Tickets are £5 for an adult and £1 for a child – this is simply to cover the cost of the performance.

Tickets can be bought via the website or the office Remember you can pay by cheque as well as card.

Tickets can also be ordered by handing in an envelope marked Parish Office I am Mark, with your name, contact number, the number of tickets you want and a cheque.

# Click on the poster for Tickets

Click on the poster for Tickets